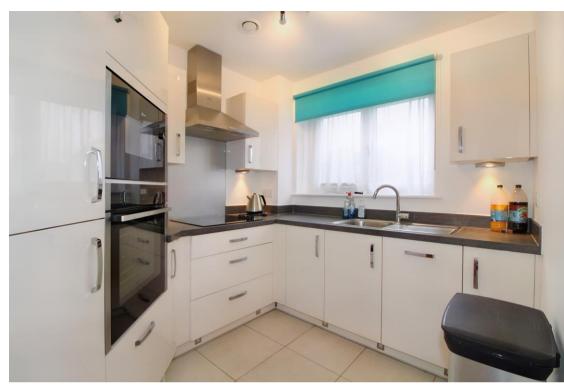

This two bedroom, ground floor apartment is located in a modern development of retirement flats, built exclusively for over 60's. It's coming to the market in excellent condition and with no onward chain. This complex comes with security camera entry system, large communal lounge with kitchen area, house manager, lift to all floors and maintained communal garden. The apartment itself has a large entrance hall, which leads to all the other rooms in the property including a utility cupboard with a washer/dryer inside. There are two double bedrooms, with an excellent sized master bedroom that has an en-suite and walk-in wardrobe. The main bathroom is equipped with a three piece suite including a large walk-in shower. The modern kitchen is fitted with integrated appliances, plenty of storage and is accessed through the lounge. The lounge is very spacious and has doors leading to a patio area which is perfect to enjoy the sun. Other benefits include a 24 hour emergency call system, remainder of a 10 year NHBC warranty and a guest suite which is available for family and friends.