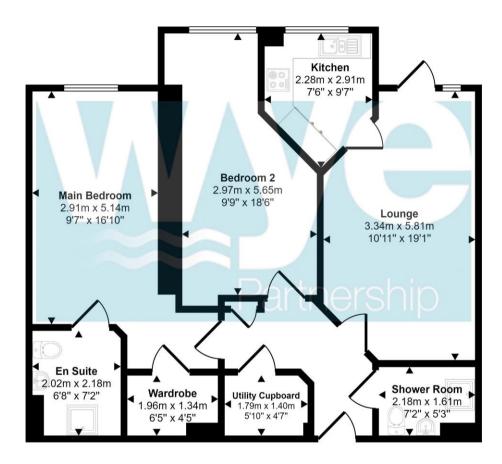

This two bedroom, ground floor apartment is located in a modern development of retirement flats, built exclusively for over 60's. It's coming to the market in excellent condition and with no onward chain. This complex comes with security camera entry system, large communal lounge with kitchen area, house manager, lift to all floors and maintained communal garden. The apartment itself has a large entrance hall, which leads to all the other rooms in the property including a utility cupboard with a washer/dryer inside. There are two double bedrooms, with an excellent sized master bedroom that has an en-suite and walk-in wardrobe. The main bathroom is equipped with a three piece suite including a large walk-in shower. The modern kitchen is fitted with integrated appliances, plenty of storage and is accessed through the lounge. The lounge is very spacious and has doors leading to a patio area which is perfect to enjoy the sun. Other benefits include a 24 hour emergency call system, remainder of a 10 year NHBC warranty and a guest suite which is available for family and friends.

#### Approx Gross Internal Area 79 sq m / 853 sq ft

## Floorplan

This floorplan is only for illustrative purposes and is not to scale. Measurements of rooms, doors, windows, and any items are approximate and no responsibility is taken for any error, omission or mis-statement. Icons of items such as bathroom suites are representations only and may not look like the real items. Made with Made Snappy 360.