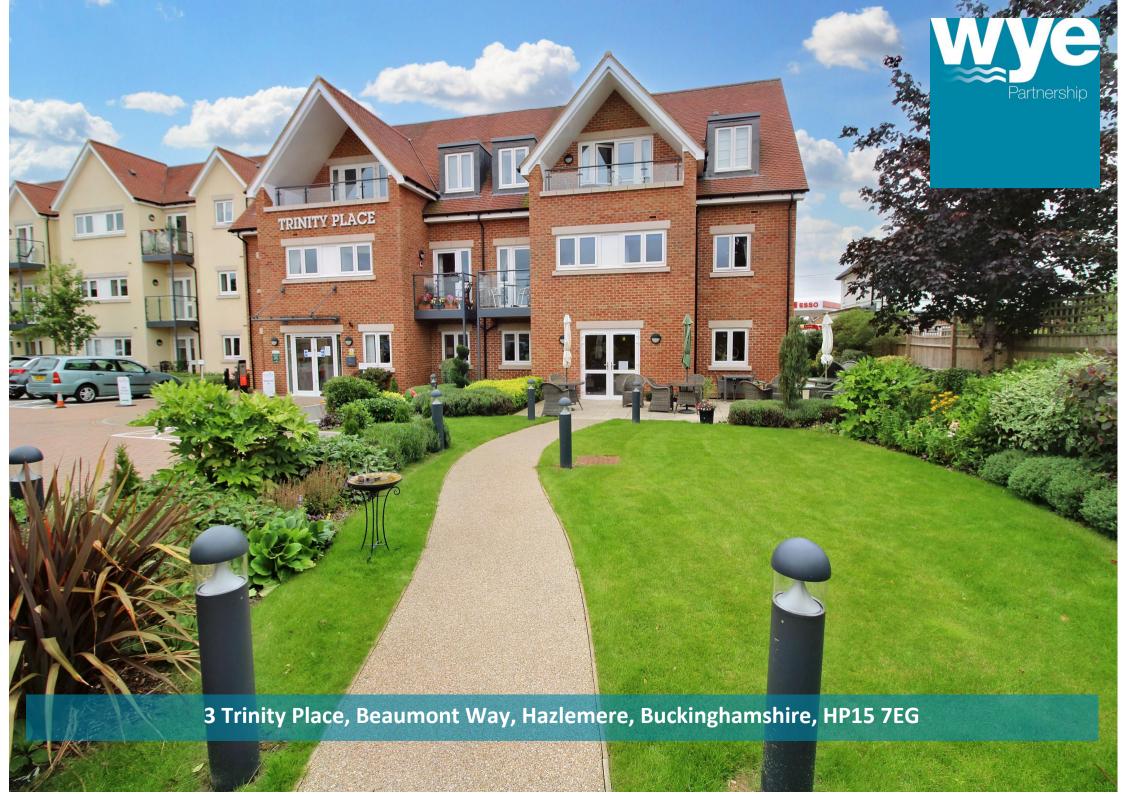

# A spacious, ground floor, two bedroom apartment in a modern McCarthy & Stone development exclusively for the over 60's. Located at Hazlemere crossroads close to all local amenities.

Luxury Ground Floor Retirement Apartment | Exclusive To The Over 60's | Lift To All Floors | Entrance Hall | Utility Cupboard With Plumbing | Security Entrance System | Lounge/Dining Room | Patio | Modern Fitted Kitchen With Integrated Appliances | Two Double Bedrooms | En-Suite and Walk-In Wardrobe To Main Bedroom | Modern Bathroom with Three Piece Shower Suite | Communal Landscaped Gardens | Large Communal Lounge With Kitchen Area | On-Site Mobility Scooter Storage Cupboard | House Manager | Remainder of 10 Year Warranty | No Onward Chain |

This two bedroom, ground floor apartment is located in a modern development of retirement flats, built exclusively for over 60's. It's coming to the market in excellent condition and with no onward chain. This complex comes with security camera entry system, large communal lounge with kitchen area, house manager, lift to all floors and maintained communal garden. The apartment itself has a large entrance hall, which leads to all the other rooms in the property including a utility cupboard with a washer/dryer inside. There are two double bedrooms, with an excellent sized master bedroom that has an en-suite and walk-in wardrobe. The main bathroom is equipped with a three piece suite including a large walk-in shower. The modern kitchen is fitted with integrated appliances, plenty of storage and is accessed through the lounge. The lounge is very spacious and has doors leading to a patio area which is perfect to enjoy the sun. Other benefits include a 24 hour emergency call system, remainder of a 10 year NHBC warranty and a guest suite which is available for family and friends.