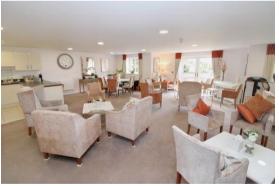

This two bedroom, ground floor apartment is located in a modern development of retirement flats, built exclusively for over 60's. It's coming to the market in excellent condition and with no onward chain. This complex comes with security camera entry system, large communal lounge with kitchen area, house manager, lift to all floors and maintained communal garden. The apartment itself has a large entrance hall, which leads to all the other rooms in the property including a utility cupboard with a washer/dryer inside. There are two double bedrooms, with an excellent sized master bedroom that has an en-suite and walk-in wardrobe. The main bathroom is equipped with a three piece suite including a large walk-in shower. The modern kitchen is fitted with integrated appliances, plenty of storage and is accessed through the lounge. The lounge is very spacious and has doors leading to a patio area which is perfect to enjoy the sun. Other benefits include a 24 hour emergency call system, remainder of a 10 year NHBC warranty and a guest suite which is available for family and friends.